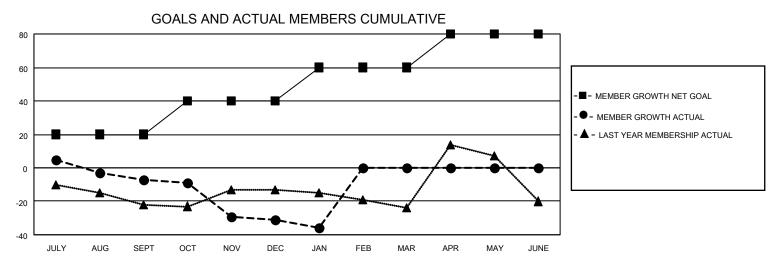

## MONTHLY MEMBERSHIP PROGRESS REPORT

| LOCATION MINNESOTA         |               | District 5M 5 |               | Results as of: 1/31/2022 |                           |                         |                                                    |
|----------------------------|---------------|---------------|---------------|--------------------------|---------------------------|-------------------------|----------------------------------------------------|
| Clubs                      |               |               |               | Members                  |                           |                         |                                                    |
| RESULTS FOR 2021-2022      |               |               |               | RESULTS FOR 2021-2022    |                           |                         |                                                    |
| QUARTER                    | NEW CLUB GOAL | NEW CLUBS     | DROPPED CLUBS | QUARTER                  | MEMBER GROWTH NET<br>GOAL | MEMBER GROWTH<br>ACTUAL | DROPPED<br>MEMBERS ACTUAL<br>(including transfers) |
| JULY/AUG/SEPT              | 0             | 0             | 0             | JULY/AUG/S               |                           | 22                      | 27                                                 |
| OCT/NOV/DEC<br>JAN/FEB/MAR | 0             | 0             | 0             | JAN/FEB/MA               |                           | 38<br>6                 | 59<br>11                                           |
| APR/MAY/JUNE               | 1             | 0             | 0             | APR/MAY/JU               |                           | 0                       | 0                                                  |
|                            | GOALS         | AND ACTUA     | L NEW CLUBS C | UMULATIVE                | <u> </u>                  |                         |                                                    |
| 2                          |               |               |               |                          | 7                         |                         |                                                    |
|                            |               |               |               | /                        |                           |                         |                                                    |