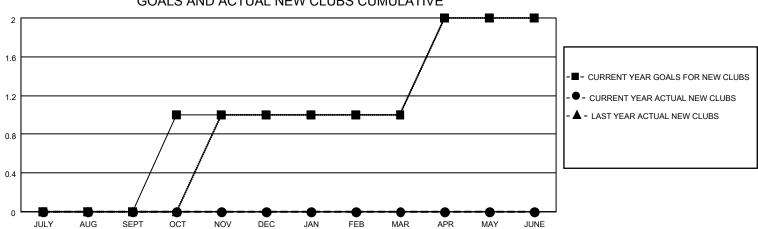

## MONTHLY MEMBERSHIP PROGRESS REPORT

| LOCATION MINNESOTA         |               | District 5M 5 |               | Results as of: 1/31/2022 |                           |                         |                                                    |
|----------------------------|---------------|---------------|---------------|--------------------------|---------------------------|-------------------------|----------------------------------------------------|
| Clubs                      |               |               |               | Members                  |                           |                         |                                                    |
| RESULTS FOR 2021-2022      |               |               |               | RESULTS FOR 2021-2022    |                           |                         |                                                    |
| QUARTER                    | NEW CLUB GOAL | NEW CLUBS     | DROPPED CLUBS | QUARTER                  | MEMBER GROWTH NET<br>GOAL | MEMBER GROWTH<br>ACTUAL | DROPPED<br>MEMBERS ACTUAL<br>(including transfers) |
| JULY/AUG/SEPT              | 0             | 0             | 0             | JULY/AUG/S               |                           | 22                      | 27                                                 |
| OCT/NOV/DEC<br>JAN/FEB/MAR | 0             | 0             | 0             | JAN/FEB/MA               |                           | 38<br>6                 | 59<br>11                                           |
| APR/MAY/JUNE               | 1             | 0             | 0             | APR/MAY/JU               |                           | 0                       | 0                                                  |
|                            | GOALS         | AND ACTUA     | L NEW CLUBS C | UMULATIVE                | <u> </u>                  |                         |                                                    |
| 2                          |               |               |               |                          | 7                         |                         |                                                    |
|                            |               |               |               | /                        |                           |                         |                                                    |